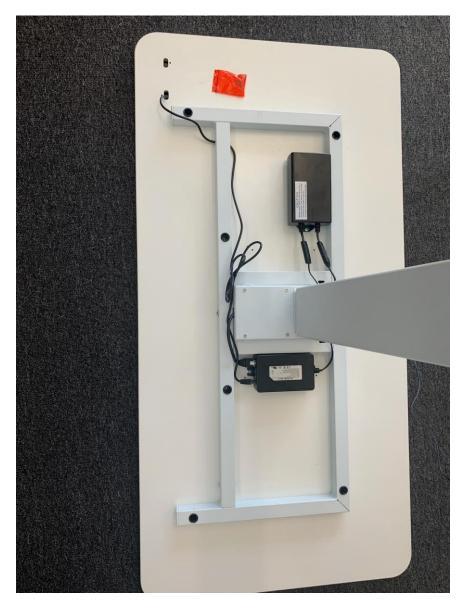

4. If the pre-drilled holes for the motor and battery pack are not correct, screw in where suits - see image below.